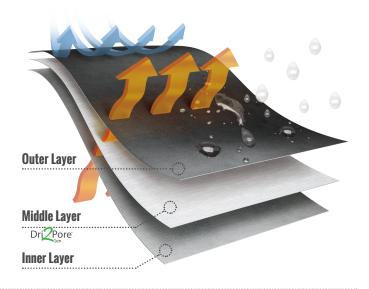

# **Ultra-Lite Fabric:**

- Outer Layer DriPore Gen 2 film exposed directly to the elements, making this fabric the
  lightest of all our materials. It trades a fraction of its durability vs. our other fabrics for a bonanza
  of packability and a windfall of weight reduction. Soft, supple and extremely lightweight
- Inner layer a weight and performance matched blend of exclusive nonwoven fabrics
  designed to promote air flow and breathability while offering a smooth, soft touch when worn.