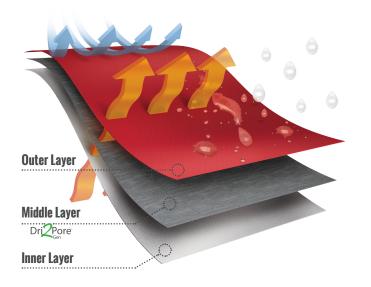

## Signature Fabric:

- Outer & Inner Layers: Frogg toggs' exclusive nonwoven fabric blend intensified in weight and durability for the tough jobs. Still comfortable and packable, just a little meaner.
- Middle Layer: DriPore Gen 2 waterproof, wind resistant and breathable film that is weight
  and performance matched to the nonwoven fabric blend to get the job done in any weather

### Classic Fabric:

- Outer & Inner Layers: Frogg toggs' exclusive nonwoven fabric blend provides a supple hand feel, durability, flexibility, unmatched wind resistance and breathability, along with all-day comfort
- Middle Layer: DriPore Gen 2 waterproof, wind resistant and breathable film that is weight
  and performance matched to the nonwoven fabric blend for a great wearing experience in
  any weather.