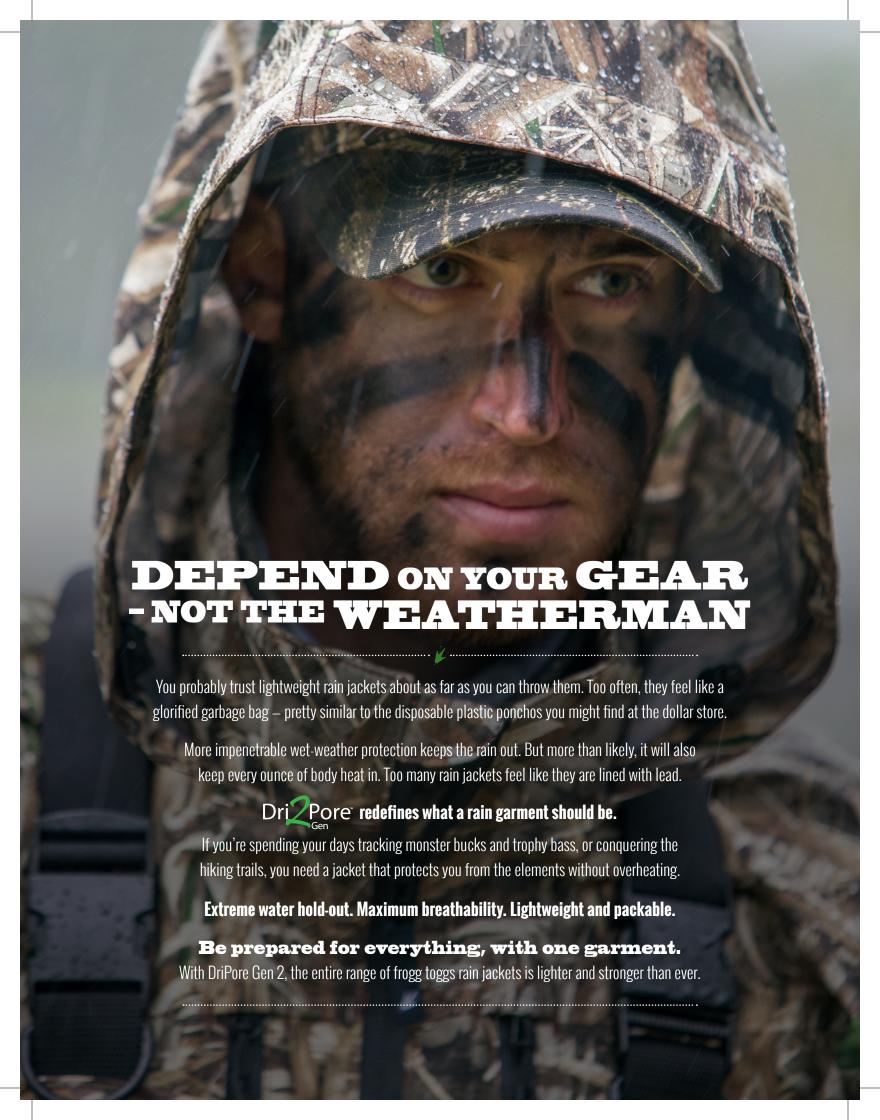

### Pilot Fabric:

- Outer Layer: Polyester durable, breathable, lightweight, abrasion-resistant and supple
- Middle Layer: DriPore Gen 2 extreme water hold-out, maximum breathability, ultra-flexible and lightweight
- Inner Layer: Micro-textured tricot fabric soft, smooth, cool and lightweight.
   The micro-texture reduces skin contact for a light, cool wearing experience.

#### Java Fabric:

- Outer Layer: Polyester durable, breathable, lightweight, abrasion-resistant and supple
- Middle Layer: DriPore Gen 2 extreme water hold-out, maximum breathability, ultraflexible and lightweight
- **Interior:** Printed with a nonstick micromesh print to keep skin contact to a minimum and provide a light, airy wearing experience